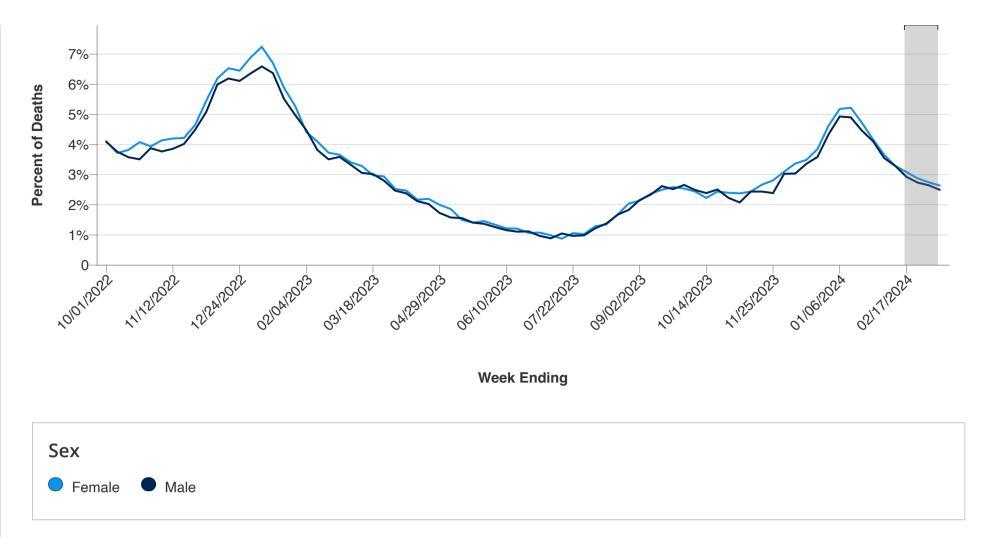

## Trends in Deaths for Viral Respiratory Illness, by Sex

Weekly percent of total deaths associated with COVID-19, influenza, and RSV. Preliminary data are shaded in gray.

**Respiratory Illness** 

Combined  $\checkmark$ 

One or more data points are based on death counts between 1-9 and have been suppressed in accordance with National Center for Health Statistics confidentiality standards.

Data presented through: 03/09/2024; Data as of: 03/19/2024

Dataset on data.cdc.gov I Link to Dataset

| Data Table  |        | —     |
|-------------|--------|-------|
| Week Ending | Female | Male  |
| 10/01/2022  | 4.11%  | 4.09% |
| 10/08/2022  | 3.72%  | 3.76% |
| 10/15/2022  | 3.82%  | 3.58% |
| 10/22/2022  | 4.08%  | 3.51% |
| 10/29/2022  | 3.94%  | 3.88% |
| 11/05/2022  | 4.14%  | 3.77% |
| 11/12/2022  | 4.20%  | 3.86% |
| 11/19/2022  | 4.22%  | 4.02% |
| 11/26/2022  | 4.65%  | 4.49% |
| 12/03/2022  | 5.45%  | 5.08% |
| 12/10/2022  | 6.19%  | 5.99% |
| 12/17/2022  | 6.53%  | 6.19% |
| 12/24/2022  | 6.45%  | 6.11% |
| 12/31/2022  | 6.89%  | 6.36% |
| 01/07/2023  | 7.24%  | 6.59% |
| 01/14/2023  | 6.70%  | 6.37% |
| 01/21/2023  | 5.88%  | 5.51% |
| 01/28/2023  | 5.28%  | 4.98% |
| 02/04/2023  | 4.42%  | 4.48% |
| 02/11/2023  | 4.10%  | 3.82% |
| 02/18/2023  | 3.73%  | 3.51% |
| 02/25/2023  | 3.66%  | 3.59% |
| 03/04/2023  | 3.41%  | 3.33% |
| 03/11/2023  | 3.29%  | 3.06% |

| Week Ending | Female | Male  |
|-------------|--------|-------|
| 03/18/2023  | 2.98%  | 3.02% |
| 03/25/2023  | 2.94%  | 2.80% |
| 04/01/2023  | 2.53%  | 2.47% |
| 04/08/2023  | 2.47%  | 2.38% |
| 04/15/2023  | 2.17%  | 2.12% |
| 04/22/2023  | 2.20%  | 2.03% |
| 04/29/2023  | 2.00%  | 1.73% |
| 05/06/2023  | 1.86%  | 1.58% |
| 05/13/2023  | 1.50%  | 1.56% |
| 05/20/2023  | 1.41%  | 1.41% |
| 05/27/2023  | 1.46%  | 1.37% |
| 06/03/2023  | 1.34%  | 1.26% |
| 06/10/2023  | 1.22%  | 1.16% |
| 06/17/2023  | 1.21%  | 1.11% |
| 06/24/2023  | 1.07%  | 1.12% |
| 07/01/2023  | 1.08%  | 0.97% |
| 07/08/2023  | 0.99%  | 0.89% |
| 07/15/2023  | 0.88%  | 1.05% |
| 07/22/2023  | 1.06%  | 0.97% |
| 07/29/2023  | 1.03%  | 0.99% |
| 08/05/2023  | 1.29%  | 1.22% |
| 08/12/2023  | 1.35%  | 1.38% |
| 08/19/2023  | 1.67%  | 1.67% |
| 08/26/2023  | 2.04%  | 1.83% |
| 09/02/2023  | 2.14%  | 2.16% |
| 09/09/2023  | 2.37%  | 2.34% |
| 09/16/2023  | 2.50%  | 2.62% |
| 09/23/2023  | 2.59%  | 2.52% |
| 09/30/2023  | 2.54%  | 2.66% |
| 10/07/2023  | 2.44%  | 2.49% |
| 10/14/2023  | 2.23%  | 2.39% |
| 10/21/2023  | 2.44%  | 2.51% |
| 10/28/2023  | 2.40%  | 2.23% |
| 11/04/2023  | 2.38%  | 2.08% |
| 11/11/2023  | 2.44%  | 2.44% |
| 11/18/2023  | 2.67%  | 2.44% |
| 11/25/2023  | 2.81%  | 2.39% |
| 12/02/2023  | 3.10%  | 3.03% |
| 12/09/2023  | 3.37%  | 3.04% |
| 12/16/2023  | 3.49%  | 3.36% |
| 12/23/2023  | 3.85%  | 3.59% |
| 12/30/2023  | 4.63%  | 4.34% |
| 01/06/2024  | 5.18%  | 4.93% |
| 01/13/2024  | 5.22%  | 4.90% |

| Week Ending | Female | Male  |
|-------------|--------|-------|
| 01/20/2024  | 4.72%  | 4.46% |
| 01/27/2024  | 4.17%  | 4.11% |
| 02/03/2024  | 3.66%  | 3.55% |
| 02/10/2024  | 3.29%  | 3.29% |
| 02/17/2024  | 3.09%  | 2.93% |
| 02/24/2024  | 2.88%  | 2.74% |
| 03/02/2024  | 2.75%  | 2.65% |
| 03/09/2024  | 2.64%  | 2.50% |