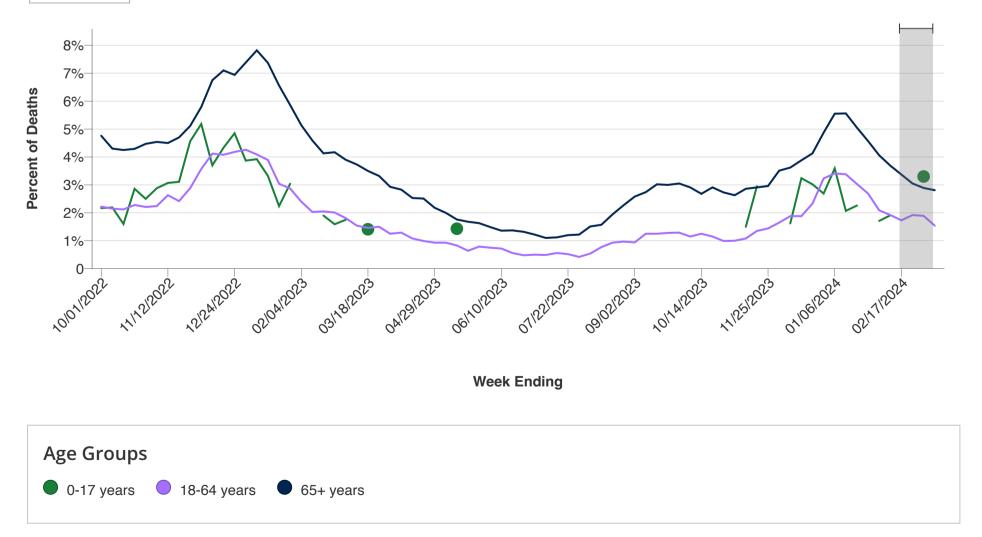

## Trends in Deaths for Viral Respiratory Illness, by Age

Weekly percent of total deaths associated with COVID-19, influenza, and RSV. Preliminary data are shaded in gray.

### **Respiratory Illness**

Combined 🗸

One or more data points are based on death counts between 1-9 and have been suppressed in accordance with National Center for Health Statistics confidentiality standards.

| Week Ending | 0-17 years | 18-64 years | 65+ years |
|-------------|------------|-------------|-----------|
| 10/01/2022  | 2.17%      | 2.22%       | 4.76%     |
| 10/08/2022  | 2.19%      | 2.15%       | 4.30%     |
| 10/15/2022  | 1.60%      | 2.12%       | 4.25%     |
| 10/22/2022  | 2.86%      | 2.28%       | 4.29%     |
| 10/29/2022  | 2.50%      | 2.21%       | 4.47%     |
| 11/05/2022  | 2.88%      | 2.24%       | 4.54%     |
| 11/12/2022  | 3.07%      | 2.63%       | 4.50%     |
| 11/19/2022  | 3.11%      | 2.42%       | 4.70%     |
| 11/26/2022  | 4.56%      | 2.88%       | 5.11%     |
| 12/03/2022  | 5.18%      | 3.57%       | 5.79%     |
| 12/10/2022  | 3.70%      | 4.12%       | 6.75%     |
| 12/17/2022  | 4.33%      | 4.08%       | 7.10%     |
| 12/24/2022  | 4.85%      | 4.18%       | 6.94%     |
| 12/31/2022  | 3.87%      | 4.26%       | 7.38%     |
| 01/07/2023  | 3.92%      | 4.09%       | 7.82%     |
| 01/14/2023  | 3.32%      | 3.89%       | 7.37%     |
| 01/21/2023  | 2.24%      | 3.04%       | 6.56%     |
| 01/28/2023  | 3.04%      | 2.87%       | 5.86%     |
| 02/04/2023  |            | 2.40%       | 5.14%     |
| 02/11/2023  |            | 2.03%       | 4.59%     |
| 02/18/2023  | 1.90%      | 2.05%       | 4.13%     |
| 02/25/2023  | 1.59%      | 2.01%       | 4.17%     |
| 03/04/2023  | 1.75%      | 1.81%       | 3.90%     |
| 03/11/2023  |            | 1.54%       | 3.73%     |
| 03/18/2023  | 1.41%      | 1.46%       | 3.50%     |
| 03/25/2023  |            | 1.50%       | 3.32%     |
| 04/01/2023  |            | 1.25%       | 2.93%     |
| 04/08/2023  |            | 1.29%       | 2.83%     |
| 04/15/2023  |            | 1.08%       | 2.53%     |
| 04/22/2023  |            | 0.99%       | 2.51%     |
| 04/29/2023  |            | 0.93%       | 2.18%     |
| 05/06/2023  |            | 0.93%       | 2.00%     |
| 05/13/2023  | 1.43%      | 0.83%       | 1.76%     |
| 05/20/2023  |            | 0.64%       | 1.68%     |
| 05/27/2023  |            | 0.79%       | 1.63%     |
| 06/03/2023  |            | 0.75%       | 1.49%     |
| 06/10/2023  |            | 0.72%       | 1.36%     |
| 06/17/2023  |            | 0.56%       | 1.37%     |
| 06/24/2023  |            | 0.48%       | 1.32%     |
| 07/01/2023  |            | 0.50%       | 1.22%     |

| Week Ending | 0-17 years | 18-64 years | 65+ years |  |
|-------------|------------|-------------|-----------|--|
| 07/08/2023  |            | 0.49%       | 1.10%     |  |
| 07/15/2023  |            | 0.56%       | 1.12%     |  |
| 07/22/2023  |            | 0.52%       | 1.20%     |  |
| 07/29/2023  |            | 0.42%       | 1.22%     |  |
| 08/05/2023  |            | 0.54%       | 1.51%     |  |
| 08/12/2023  |            | 0.77%       | 1.57%     |  |
| 08/19/2023  |            | 0.93%       | 1.94%     |  |
| 08/26/2023  |            | 0.97%       | 2.27%     |  |
| 09/02/2023  |            | 0.94%       | 2.58%     |  |
| 09/09/2023  |            | 1.25%       | 2.74%     |  |
| 09/16/2023  |            | 1.25%       | 3.02%     |  |
| 09/23/2023  |            | 1.28%       | 3.00%     |  |
| 09/30/2023  |            | 1.29%       | 3.05%     |  |
| 10/07/2023  |            | 1.15%       | 2.91%     |  |
| 10/14/2023  |            | 1.25%       | 2.68%     |  |
| 10/21/2023  |            | 1.15%       | 2.91%     |  |
| 10/28/2023  |            | 0.99%       | 2.73%     |  |
| 11/04/2023  |            | 1.00%       | 2.63%     |  |
| 11/11/2023  | 1.50%      | 1.08%       | 2.86%     |  |
| 11/18/2023  | 2.95%      | 1.35%       | 2.91%     |  |
| 11/25/2023  |            | 1.44%       | 2.96%     |  |
| 12/02/2023  |            | 1.65%       | 3.51%     |  |
| 12/09/2023  | 1.62%      | 1.88%       | 3.62%     |  |
| 12/16/2023  | 3.24%      | 1.88%       | 3.88%     |  |
| 12/23/2023  | 3.02%      | 2.33%       | 4.13%     |  |
| 12/30/2023  | 2.69%      | 3.23%       | 4.87%     |  |
| 01/06/2024  | 3.59%      | 3.41%       | 5.55%     |  |
| 01/13/2024  | 2.07%      | 3.38%       | 5.56%     |  |
| 01/20/2024  | 2.26%      | 3.03%       | 5.05%     |  |
| 01/27/2024  |            | 2.69%       | 4.57%     |  |
| 02/03/2024  | 1.71%      | 2.09%       | 4.06%     |  |
| 02/10/2024  | 1.91%      | 1.92%       | 3.69%     |  |
| 02/17/2024  |            | 1.73%       | 3.37%     |  |
| 02/24/2024  |            | 1.92%       | 3.05%     |  |
| 03/02/2024  | 3.30%      | 1.89%       | 2.89%     |  |
| 03/09/2024  |            | 1.54%       | 2.81%     |  |