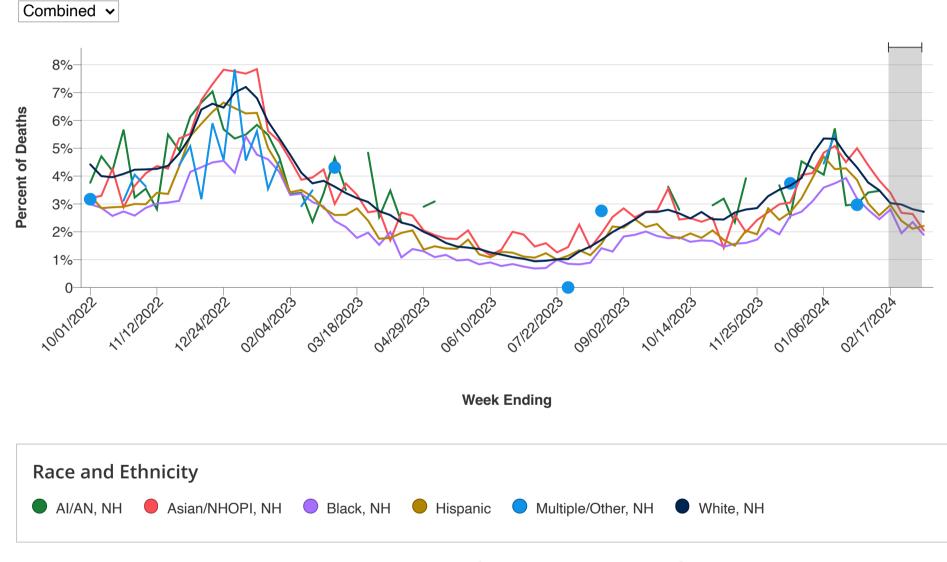

# Trends in Deaths for Viral Respiratory Illness, by Race and Ethnicity

Weekly percent of total deaths associated with COVID-19, influenza, and RSV. Preliminary data are shaded in gray.

### **Respiratory Illness**

NH = non-Hispanic, AI/AN = American Indian/Alaska Native, NHOPI = Native Hawaiian, and Other Pacific Islander

One or more data points are based on death counts between 1-9 and have been suppressed in accordance with National Center for Health Statistics confidentiality standards.

Data presented through: 03/09/2024; Data as of: 03/19/2024

Dataset on data.cdc.gov I Link to Dataset

| Data Table  |           |                 |           |          |                    |           |
|-------------|-----------|-----------------|-----------|----------|--------------------|-----------|
| Week Ending | AI/AN, NH | Asian/NHOPI, NH | Black, NH | Hispanic | Multiple/Other, NH | White, NH |
| 10/01/2022  | 3.76%     | 3.21%           | 2.99%     | 3.31%    | 3.17%              | 4.42%     |
| 10/08/2022  | 4.71%     | 3.29%           | 2.86%     | 2.85%    |                    | 4.00%     |
| 10/15/2022  | 4.19%     | 4.26%           | 2.57%     | 2.88%    |                    | 3.96%     |
| 10/22/2022  | 5.67%     | 2.88%           | 2.73%     | 2.90%    | 3.12%              | 4.08%     |

| Week Ending | AI/AN, NH | Asian/NHOPI, NH | Black, NH | Hispanic | Multiple/Other, NH | White, NH |
|-------------|-----------|-----------------|-----------|----------|--------------------|-----------|
| 10/29/2022  | 3.23%     | 3.65%           | 2.58%     | 3.00%    | 4.05%              | 4.23%     |
| 11/05/2022  | 3.55%     | 4.10%           | 2.86%     | 2.99%    | 3.63%              | 4.24%     |
| 11/12/2022  | 2.81%     | 4.36%           | 3.01%     | 3.40%    |                    | 4.26%     |
| 11/19/2022  | 5.49%     | 4.27%           | 3.05%     | 3.36%    |                    | 4.37%     |
| 11/26/2022  | 4.93%     | 5.35%           | 3.11%     | 4.34%    | 4.39%              | 4.81%     |
| 12/03/2022  | 6.13%     | 5.52%           | 4.15%     | 5.43%    | 5.07%              | 5.41%     |
| 12/10/2022  | 6.64%     | 6.73%           | 4.32%     | 5.88%    | 3.17%              | 6.39%     |
| 12/17/2022  | 7.04%     | 7.30%           | 4.49%     | 6.31%    | 5.90%              | 6.60%     |
| 12/24/2022  | 5.68%     | 7.82%           | 4.55%     | 6.64%    | 4.58%              | 6.46%     |
| 12/31/2022  | 5.35%     | 7.76%           | 4.12%     | 6.44%    | 7.83%              | 7.00%     |
| 01/07/2023  | 5.49%     | 7.68%           | 5.42%     | 6.25%    | 4.56%              | 7.20%     |
| 01/14/2023  | 5.84%     | 7.84%           | 4.77%     | 6.27%    | 5.62%              | 6.80%     |
| 01/21/2023  | 5.48%     | 5.62%           | 4.60%     | 5.01%    | 3.54%              | 5.96%     |
| 01/28/2023  | 4.69%     | 5.25%           | 4.16%     | 4.34%    | 4.52%              | 5.37%     |
| 02/04/2023  | 3.35%     | 4.58%           | 3.32%     | 3.42%    |                    | 4.76%     |
| 02/11/2023  | 3.40%     | 3.87%           | 3.37%     | 3.50%    | 2.92%              | 4.12%     |
| 02/18/2023  | 2.36%     | 3.95%           | 3.07%     | 3.26%    | 3.49%              | 3.74%     |
| 02/25/2023  | 3.38%     | 4.24%           | 2.91%     | 2.85%    |                    | 3.83%     |
| 03/04/2023  | 4.66%     | 3.00%           | 2.39%     | 2.60%    | 4.31%              | 3.62%     |
| 03/11/2023  | 3.50%     | 3.73%           | 2.17%     | 2.61%    |                    | 3.39%     |
| 03/18/2023  |           | 3.33%           | 1.78%     | 2.84%    |                    | 3.21%     |
| 03/25/2023  | 4.84%     | 2.70%           | 1.97%     | 2.40%    |                    | 3.07%     |
| 04/01/2023  | 2.53%     | 2.76%           | 1.53%     | 1.75%    |                    | 2.74%     |
| 04/08/2023  | 3.48%     | 1.69%           | 1.99%     | 1.78%    |                    | 2.60%     |
| 04/15/2023  | 2.35%     | 2.69%           | 1.08%     | 1.96%    |                    | 2.33%     |
| 04/22/2023  |           | 2.58%           | 1.38%     | 2.05%    |                    | 2.23%     |
| 04/29/2023  | 2.90%     | 2.05%           | 1.30%     | 1.36%    |                    | 2.00%     |
| 05/06/2023  | 3.09%     | 1.88%           | 1.09%     | 1.48%    |                    | 1.82%     |
| 05/13/2023  |           | 1.76%           | 1.17%     | 1.40%    |                    | 1.60%     |
| 05/20/2023  |           | 1.74%           | 0.97%     | 1.39%    |                    | 1.47%     |
| 05/27/2023  |           | 2.05%           | 1.00%     | 1.72%    |                    | 1.43%     |
| 06/03/2023  |           | 1.41%           | 0.83%     | 1.19%    |                    | 1.38%     |
| 06/10/2023  |           | 1.16%           | 0.90%     | 1.08%    |                    | 1.26%     |
| 06/17/2023  |           | 1.36%           | 0.77%     | 1.28%    |                    | 1.18%     |
| 06/24/2023  |           | 2.00%           | 0.84%     | 1.25%    |                    | 1.09%     |
| 07/01/2023  |           | 1.90%           | 0.75%     | 1.11%    |                    | 1.03%     |
| 07/08/2023  |           | 1.47%           | 0.68%     | 1.07%    |                    | 0.94%     |
| 07/15/2023  |           | 1.59%           | 0.70%     | 1.23%    |                    | 0.96%     |
| 07/22/2023  |           | 1.26%           | 0.99%     | 1.00%    |                    | 1.01%     |
| 07/29/2023  |           | 1.45%           | 0.85%     | 1.14%    | 0.00%              | 1.02%     |
| 08/05/2023  |           | 2.26%           | 0.83%     | 1.34%    |                    | 1.29%     |
| 08/12/2023  |           | 1.42%           | 0.89%     | 1.16%    |                    | 1.47%     |
| 08/19/2023  |           | 1.94%           | 1.41%     | 1.57%    | 2.75%              | 1.71%     |
| 08/26/2023  |           | 2.53%           | 1.29%     | 2.19%    |                    | 1.99%     |

| Week Ending | AI/AN, NH | Asian/NHOPI, NH | Black, NH | Hispanic | Multiple/Other, NH | White, NH |
|-------------|-----------|-----------------|-----------|----------|--------------------|-----------|
| 09/02/2023  |           | 2.84%           | 1.83%     | 2.15%    |                    | 2.21%     |
| 09/09/2023  |           | 2.52%           | 1.89%     | 2.45%    |                    | 2.44%     |
| 09/16/2023  |           | 2.72%           | 2.01%     | 2.17%    |                    | 2.71%     |
| 09/23/2023  |           | 2.76%           | 1.85%     | 2.28%    |                    | 2.71%     |
| 09/30/2023  | 3.62%     | 3.55%           | 1.77%     | 1.89%    |                    | 2.79%     |
| 10/07/2023  | 2.79%     | 2.44%           | 1.80%     | 1.76%    |                    | 2.66%     |
| 10/14/2023  |           | 2.49%           | 1.64%     | 1.94%    |                    | 2.48%     |
| 10/21/2023  |           | 2.36%           | 1.69%     | 1.78%    |                    | 2.71%     |
| 10/28/2023  | 2.95%     | 2.50%           | 1.67%     | 2.05%    |                    | 2.45%     |
| 11/04/2023  | 3.19%     | 1.42%           | 1.46%     | 1.71%    |                    | 2.44%     |
| 11/11/2023  | 2.34%     | 2.61%           | 1.57%     | 1.50%    |                    | 2.69%     |
| 11/18/2023  | 3.92%     | 1.99%           | 1.60%     | 2.04%    |                    | 2.80%     |
| 11/25/2023  |           | 2.42%           | 1.72%     | 1.91%    |                    | 2.85%     |
| 12/02/2023  |           | 2.70%           | 2.13%     | 2.84%    |                    | 3.28%     |
| 12/09/2023  | 3.67%     | 2.99%           | 1.91%     | 2.43%    |                    | 3.51%     |
| 12/16/2023  | 2.58%     | 3.05%           | 2.57%     | 2.70%    | 3.74%              | 3.66%     |
| 12/23/2023  | 4.53%     | 4.04%           | 2.72%     | 3.20%    |                    | 3.93%     |
| 12/30/2023  | 4.29%     | 4.11%           | 3.10%     | 3.94%    |                    | 4.80%     |
| 01/06/2024  | 4.05%     | 4.84%           | 3.59%     | 4.70%    | 4.45%              | 5.35%     |
| 01/13/2024  | 5.71%     | 5.08%           | 3.74%     | 4.25%    | 5.50%              | 5.34%     |
| 01/20/2024  | 2.95%     | 4.50%           | 3.93%     | 4.28%    |                    | 4.76%     |
| 01/27/2024  | 2.99%     | 5.00%           | 3.19%     | 3.86%    | 2.97%              | 4.31%     |
| 02/03/2024  | 3.41%     | 4.39%           | 2.79%     | 3.02%    |                    | 3.77%     |
| 02/10/2024  | 3.47%     | 3.84%           | 2.45%     | 2.59%    |                    | 3.49%     |
| 02/17/2024  |           | 3.40%           | 2.80%     | 2.96%    |                    | 3.03%     |
| 02/24/2024  |           | 2.68%           | 1.95%     | 2.39%    |                    | 2.98%     |
| 03/02/2024  |           | 2.64%           | 2.35%     | 2.11%    |                    | 2.81%     |
| 03/09/2024  |           | 2.05%           | 1.89%     | 2.21%    |                    | 2.72%     |